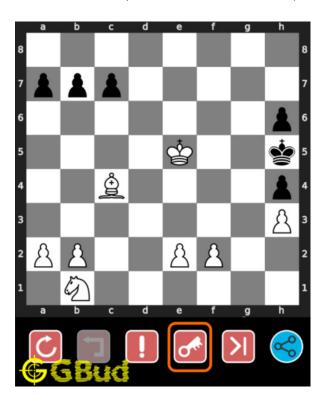

#### Solution 1

**Initial board position** This is the initial board position of medium chess puzzle 0091.

Figure 3: Initial board position of medium chess puzzle 0091