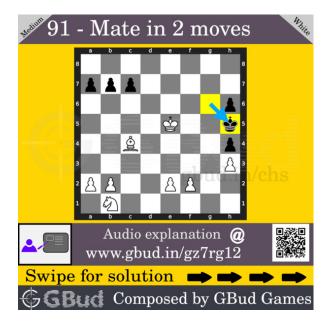

# Medium Chess puzzle # 0091 - Mate in 2 moves

Solve this medium chess puzzle and improve your chess games through improvement of your chess strategies and chess tactics.

Puzzle No: 0091

Difficulty level: medium

Description: Mate in 2 moves

Next Move: White

Player level: Intermediate

Short URL for puzzle: https://gbud.in/gz7rg12

#### Medium chess puzzle 0091

Figure 1: Solve this medium chess puzzle 0091. Mate in 2 moves @ https://gbud.in/gz7rg12

Figure 2: Solve this medium chess puzzle online with solution @ https://gbud.in/gz7rg12