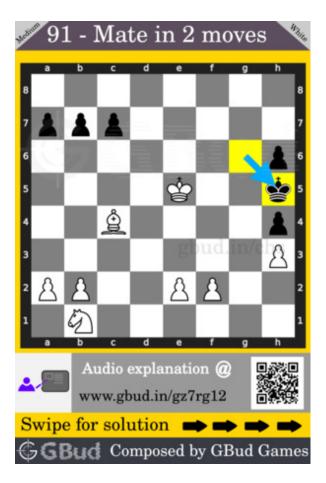

# Medium Chess puzzle # 0091 - Mate in 2 moves

Solve this medium chess puzzle and improve your chess games through improvement of your chess strategies and chess tactics.

Puzzle No: 0091

Difficulty level: medium

Description: Mate in 2 moves

Next Move: White

Player level: Intermediate

Short URL for puzzle: https://gbud.in/gz7rg12