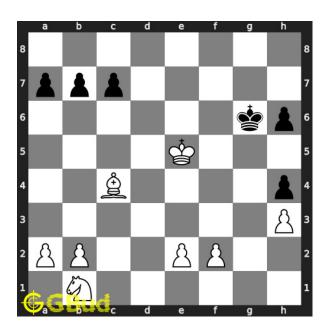

#### $\mathbf{Move} \ \mathbf{1} \quad \text{Move by black}$

Figure 4: Kh5

opponent made a mistake by trapping their king by moving to h5