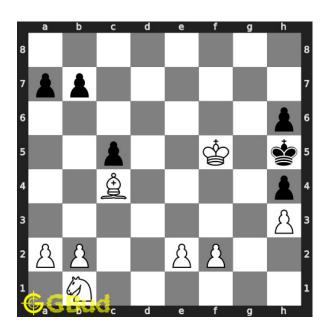

#### Medium chess puzzle 0091

Figure 1: Solve this medium chess puzzle 0091. Mate in 2 moves @ https://gbud.in/gz7rg12

Figure 2: Solve this medium chess puzzle online with solution @ https://gbud.in/gz7rg12

#### Solution 1

**Initial board position** This is the initial board position of medium chess puzzle 0091.

Figure 3: Initial board position of medium chess puzzle 0091