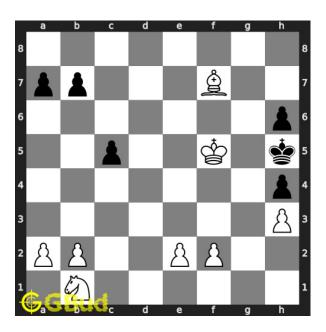

#### Medium chess puzzle 0091

Figure 1: Solve this medium chess puzzle 0091. Mate in 2 moves @ https://gbud.in/gz7rg12

Figure 2: Solve this medium chess puzzle online with solution @ https://gbud.in/gz7rg12

#### Solution to medium chess puzzle 0091

At this puzzle, next move is by White. The objective of the puzzle is to mate in 2 moves.

See the interactive solution at the puzzle page