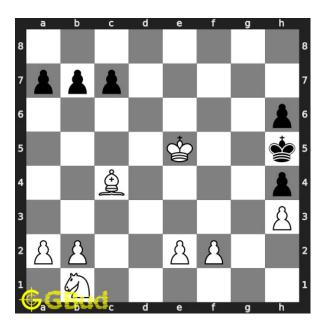

#### Medium chess puzzle 0091

Figure 1: Solve this medium chess puzzle 0091. Mate in 2 moves @ https://gbud.in/gz7rg12

Figure 2: Solve this medium chess puzzle online with solution @ https://gbud.in/gz7rg12

#### Solution 1

**Initial board position** This is the initial board position of medium chess puzzle 0091.

Figure 3: Initial board position of medium chess puzzle 0091