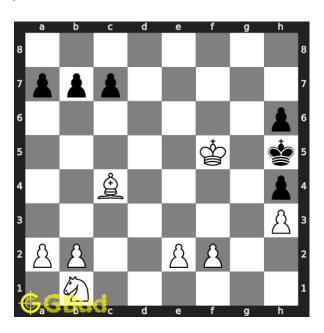

#### $\mathbf{Move} \ \mathbf{3} \quad \text{Move by black}$

Figure 6: c5

opponent's pawn moves two squares