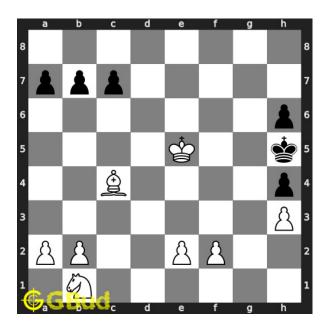

#### Move 2 Move by white

Figure 5: Kf5

your king moves to f5 to restrict opponent's king's movements